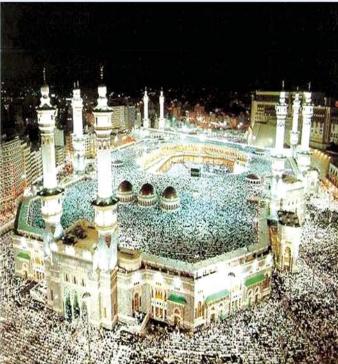

#### Masa'a Extension Project Makkah Holy Haram (2007 - cont.) - KSA.

| Ow          | vner      | : Masa'a Extension Project, Makkah Holy Haram.         |
|-------------|-----------|--------------------------------------------------------|
| Co          | nsultant  | : Dar Al Handasah.                                     |
| Lo          | cation    | : KSA.                                                 |
| Are         | ea        | : 29,400 m <sup>2</sup> .                              |
| Bu          | dget      | : \$ 86 Millions.                                      |
| De          | scription | : Building consists of basement, ground, first floor,  |
|             |           | second floor and four typical floors.                  |
| Sei         | vices     | : Shop drawings of electrical, plumbing, fire fighting |
| COLUMN TO A |           | and HVAC systems.                                      |