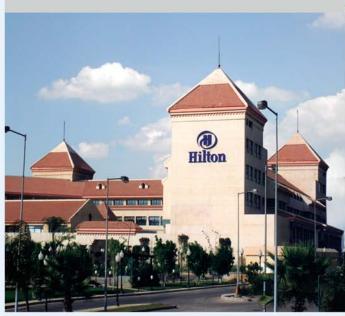

#### Nile Hilton Renovation & Development (2006-Cont.) - Egypt.

| Owner       | : Misr Hotels Company.                                |
|-------------|-------------------------------------------------------|
| Consultant  | : Ove Arup & Partners Ltd.                            |
| Location    | : Cairo – Egypt.                                      |
| Area        | : 51,000m <sup>2</sup> (Plot Area).                   |
| Budget      | : \$ 45 Millions.                                     |
| Description | : Main building and extension - (466) hotel rooms     |
|             | accommodation; main building consists of basement,    |
|             | ground, mezzanine, first, (15) typical floors and     |
|             | roof. extension building consists of (3) wings, north |
|             | and east wings are (3) floors height where the        |
|             | south consists of basement and (4) floors.            |
| Services    | : Preparation of design drawings and documents,       |
|             |                                                       |

provide tender analysis and evaluation for the electrical, plumbing, fire fighting, air-conditioning, boilers, kitchens setting out and decorative lighting systems.