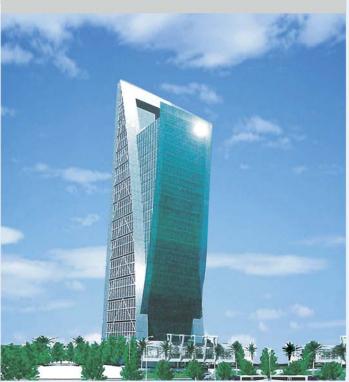

#### Golden Tower (2005 - 2006) - Qatar.

| Owner       | : | Sheikh Faisal Bin Qassim Al Thani.                |
|-------------|---|---------------------------------------------------|
| Consultant  | : | Al Diwan Office.                                  |
| Location    | : | West Bay - Qatar.                                 |
| Area        | : | Total area 42,000 m <sup>2</sup> .                |
| Budget      | : | \$ 35 Millions.                                   |
| Description | : | Project consists of (3) basements, ground, (31)   |
|             |   | floors, health club, mechanical floor, lower roof |
|             |   | and upper roof.                                   |
| Services    | : | Shop drawings of electrical, plumbing, fire       |
|             |   | fighting and air-conditioning systems.            |