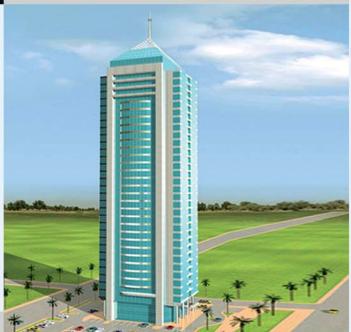

#### Al Atteya Tower (2006 - 2007) - Qatar.

Mr. Abdullah Bin Mohammed Al Atteya. Al Gazeerah Consulting Engineering Office. Al Dafna. (48,00m<sup>2</sup> – Plot Area). \$ 40 Millions. Administrative building consists of (2) basements,

Administrative building consists of (2) basements, ground and (35) typical floors, tower includes (475) car parking, administrative areas, VIP entry, coffee shop, prayers hall and services. Design drawings and documents of electrical and

plumbing, fire fighting and HVAC systems.