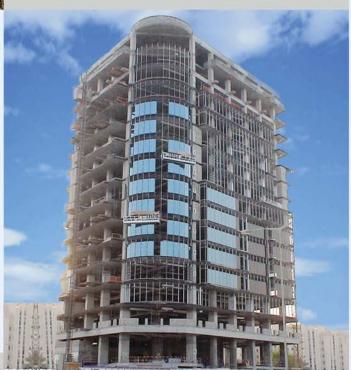

#### Al Atteya Tower (2006 - 2007) - Qatar.

Mr. Abdullah Bin Mohammed Al Atteya. Al Gazeerah Consulting Engineering Office. Al Dafna. (48,00m<sup>2</sup> – Plot Area). \$ 40 Millions. Administrative building consists of (2) basements,

Administrative building consists of (2) basements, ground and (35) typical floors, tower includes (475) car parking, administrative areas, VIP entry, coffee shop, prayers hall and services. Design drawings and documents of electrical and

plumbing, fire fighting and HVAC systems.