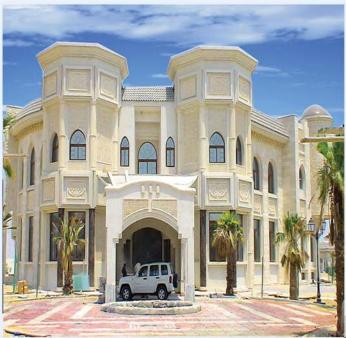

#### El Sheikha Palace (2006 - 2007) - Qatar.

| Owner       | : El Sheikha Sheikha.                                |
|-------------|------------------------------------------------------|
| Consultant  | : Al Saraya Engineering Consultants.                 |
| Location    | : Wabe Street - Qatar.                               |
| Area        | : Total area 20,000 m <sup>2</sup> .                 |
| Budget      | : \$ 12 Millions.                                    |
| Description | : Main Villa - Club house - Mosque - Majles.         |
| Services    | : Supervision of electrical, plumbing, fire fighting |
|             | and HVAC systems.                                    |
|             |                                                      |