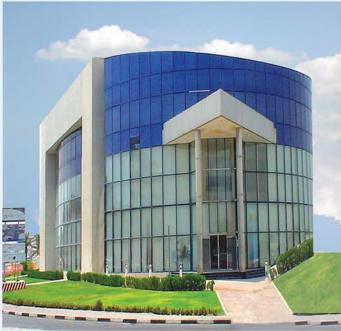

### Al Karadawy Building (2007-2007) - Qatar.

|   | Owner       | : Dr. yousif Al Karadawy.                        |
|---|-------------|--------------------------------------------------|
|   | Consultant  | : Al Gazeerah Consulting Office.                 |
|   | Location    | : Doha - Qatar.                                  |
|   | Area        | : Total area 13600 m <sup>2</sup> .              |
|   | Budge       | : \$12 Millions.                                 |
|   | Description | : Project consists of basement, ground mezzanine |
|   |             | and five typical floors.                         |
|   | Services    | : Design drawings and documents for electrical,  |
| 2 |             | plumbing, air-conditioning and fire fighting     |
|   |             | systems.                                         |
|   |             |                                                  |