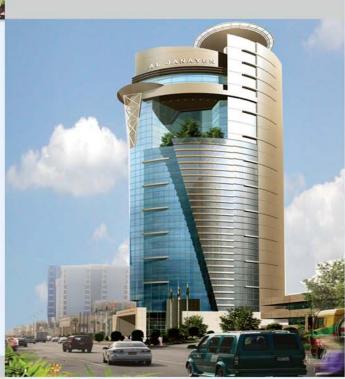

#### Al Atteya Tower (2006 - 2007) - Qatar.

Mr. Abdullah Bin Mohammed Al Atteya. Al Gazeerah Consulting Engineering Office. Al Dafna. (48,00m<sup>2</sup> – Plot Area). \$ 40 Millions. Administrative building consists of (2) basements,

Administrative building consists of (2) basements, ground and (35) typical floors, tower includes (475) car parking, administrative areas, VIP entry, coffee shop, prayers hall and services. Design drawings and documents of electrical and

plumbing, fire fighting and HVAC systems.