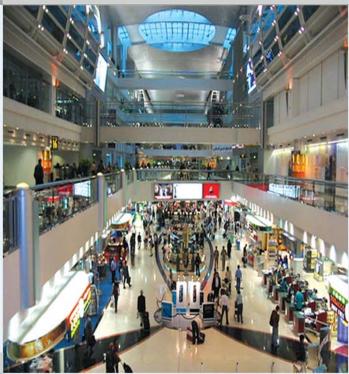

## Dubai Airport ( 2006 ) - UAE.

| Owner       | : UAE Government, Civil Aviation Department.    |
|-------------|-------------------------------------------------|
| Consultant  | : Dar Al Handasah.                              |
| Locatio     | : Dubai.                                        |
| Area        | : 600 m <sup>2</sup> x 8 Units.                 |
| Budget      | : \$ 6 Millions.                                |
| Description | : (8) electromechanical services units in fifth |
|             | basement floor- zones (141, C15, C03, C05,      |
|             | C17, C07, 125), including technical services    |
|             | rooms.                                          |
| Services    | : Shop drawings for electrical, plumbing, fire  |
|             | fighting and HVAC systems, the drawings         |
|             | includes comprehensive details with full        |
|             | coordination between different electromech-     |
|             | anical disciplines.                             |