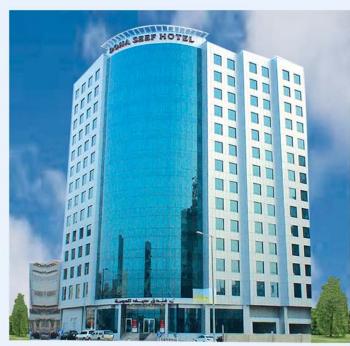

### Doha Seef Hotel (2006-2006) - Qatar.

| Owner       | : Ismail El Sherif.                                  |
|-------------|------------------------------------------------------|
| Consultant  | : Arabian Architect Group Consultant.                |
| Location    | : Old Salate - Qatar.                                |
| Area        | : Total area 15,000 m <sup>2</sup> .                 |
| Budget      | : \$ 13 Millions.                                    |
| Description | : Basement, (10) typical floors, penthouse and roof. |
| Services    | : Supervision of electrical, plumbing, fire fighting |
|             | and air-conditioning systems.                        |