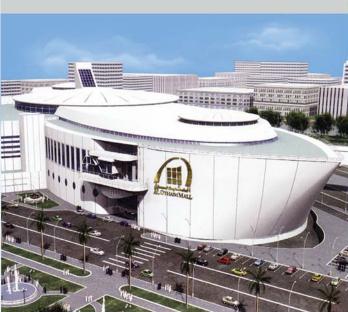

#### Al Dammam Mall (Al Othaim Group) (2005 - 2007) - KSA.

| Owner : Al Othaim Commercial Group | p. |
|------------------------------------|----|
|------------------------------------|----|

| Consultant | : Diaa Consultant. |
|------------|--------------------|
| Location   | · Al Dammam City   |

| Location |                            |
|----------|----------------------------|
| Area     | : 300,000 m <sup>2</sup> . |

Budget : \$ 275 Millions.

Description : Project is a commercial mall consists of (basement, ground, first floor and second floor includes retail shop, recreation, food court, skating, car parking and mosque areas, consists of two buildings connected to each others by flying bridge over high way road.

Services : Design of electrical, air-conditioning, plumbing and fire fighting systems.