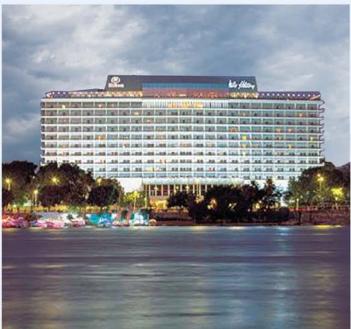

#### Nile Hilton Renovation & Development (2006-Cont.) - Egypt.

| Owner       | : Misr Hotels Company.                                |
|-------------|-------------------------------------------------------|
| Consultant  | : Ove Arup & Partners Ltd.                            |
| Location    | : Cairo – Egypt.                                      |
| Area        | : 51,000m <sup>2</sup> (Plot Area).                   |
| Budget      | : \$ 45 Millions.                                     |
| Description | : Main building and extension - (466) hotel rooms     |
|             | accommodation; main building consists of basement,    |
|             | ground, mezzanine, first, (15) typical floors and     |
|             | roof. extension building consists of (3) wings, north |
|             | and east wings are (3) floors height where the        |
|             | south consists of basement and (4) floors.            |
| Services    | : Preparation of design drawings and documents,       |
|             |                                                       |

provide tender analysis and evaluation for the electrical, plumbing, fire fighting, air-conditioning, boilers, kitchens setting out and decorative lighting systems.