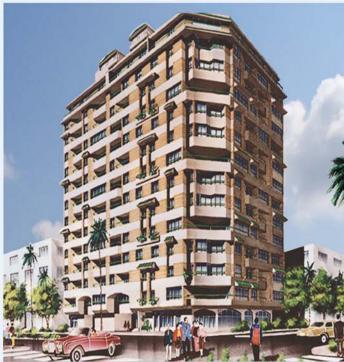

| Owner       | : Mr. Zayed Mansour Al Khayareen.               |
|-------------|-------------------------------------------------|
| Consultant  | : Design & Consult Bureau.                      |
| Location    | : Qatar.                                        |
| Area        | : Total area 20,000 m <sup>2</sup> .            |
| Budget      | : \$ 23 Millions.                               |
| Description | : Project consists of (3) basements, ground and |
|             | 14 typical floors penthouse.                    |
| Services    | : Design drawings and documents of plumbing,    |
|             | fire fighting, air-conditioning and ventilation |
|             | systems.                                        |