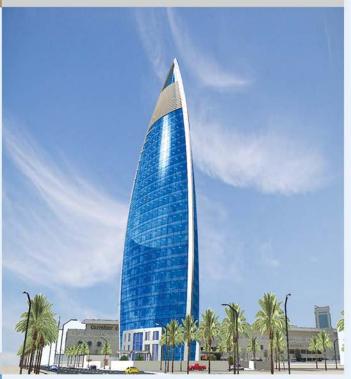

#### Al Atteya Tower (2006 - 2007) - Qatar.

Mr. Abdullah Bin Mohammed Al Atteya. Al Gazeerah Consulting Engineering Office. Al Dafna. (48,00m<sup>2</sup> – Plot Area). \$ 40 Millions. Administrative building consists of (2) basements,

Administrative building consists of (2) basements, ground and (35) typical floors, tower includes (475) car parking, administrative areas, VIP entry, coffee shop, prayers hall and services. Design drawings and documents of electrical and

plumbing, fire fighting and HVAC systems.