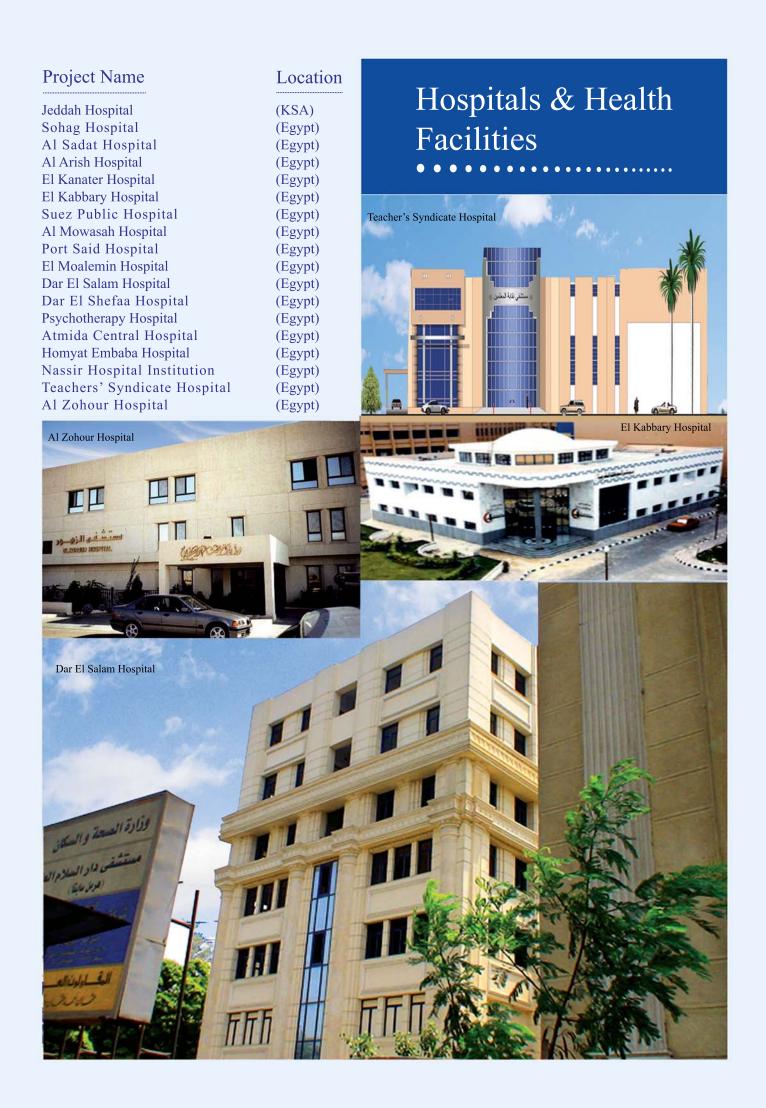

### Dar El Shefaa Hospital (2001 – 2002) – Egypt.

|   | 0           |                                                                                  |
|---|-------------|----------------------------------------------------------------------------------|
|   | Owner       | : Ministry of Health & Population.                                               |
| Ę | Consultant  | : Integrated Studies Company.                                                    |
|   | Location    | : Abbasia, Cairo.                                                                |
|   | Area        | : 3000 m <sup>2</sup> .                                                          |
|   | Budget      | : \$ 3 Millions.                                                                 |
|   | Description | : (Part C) project consists of basement, ground, first,                          |
|   |             | and second floors, includes operation rooms, ICUS,                               |
|   |             | emergency rooms, stores, external clinics and                                    |
| e |             | library.                                                                         |
|   | Services    | : Design of electrical, HVAC, plumbing, fire fighting and medical gases systems. |
|   |             | and medical gabes systems.                                                       |

### Dar El Salam (Hermal) Hospital (1999 – 2000) - Egypt.

| Owner       | : Ministry of Health and Population.              |
|-------------|---------------------------------------------------|
| Consultant  | : Integrated Studies Company.                     |
| Location    | : Cairo.                                          |
| Area        | $: 21,000 \text{ m}^2.$                           |
| Budget      | : \$ 21 Millions.                                 |
| Description | : One of the largest hospitals in cairo; includes |
|             | (6) floors of health care and medical facilities, |
|             | operation rooms and a total capacity of (350)     |
|             | care units.                                       |
| Services    | : Design of electrical, HVAC, plumbing, fire      |
|             | fighting and medical gases systems.               |