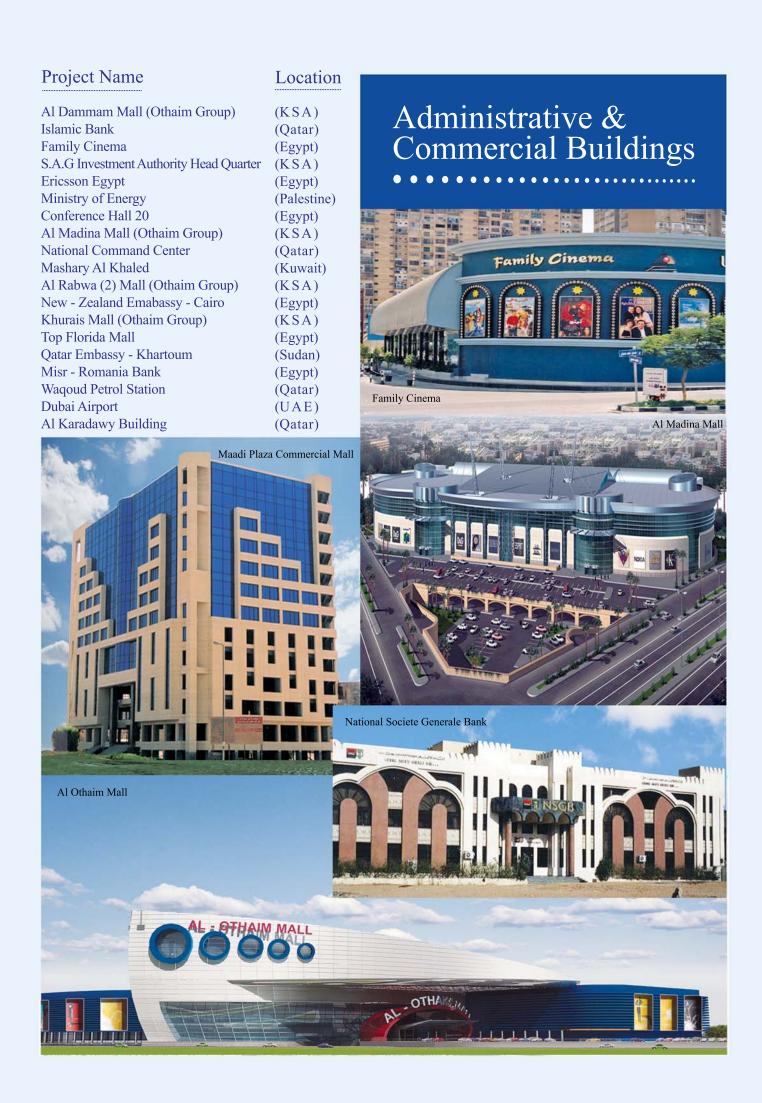

#### Al Dammam Mall (Al Othaim Group) (2005 - 2007) - KSA.

| Owner : Al Othaim Commercial Group | p. |
|------------------------------------|----|
|------------------------------------|----|

| Consultant | : Diaa Consultant. |
|------------|--------------------|
| Location   | · Al Dammam City   |

| Location |                            |
|----------|----------------------------|
| Area     | : 300,000 m <sup>2</sup> . |

Budget : \$ 275 Millions.

Description : Project is a commercial mall consists of (basement, ground, first floor and second floor includes retail shop, recreation, food court, skating, car parking and mosque areas, consists of two buildings connected to each others by flying bridge over high way road.

Services : Design of electrical, air-conditioning, plumbing and fire fighting systems.

#### Khurais Commercial Mall (2007 - Cont.) - KSA.

| : Al Othaim Real-Estate Development &        |  |  |  |
|----------------------------------------------|--|--|--|
| Investment.                                  |  |  |  |
| : El Othaim Consulting.                      |  |  |  |
| : Riyadh City - KSA.                         |  |  |  |
| : 166,000 foot print area m <sup>2</sup> .   |  |  |  |
| : \$ 54 Millions.                            |  |  |  |
| : Building consists of basement, ground,     |  |  |  |
| first floor, second floor, roof and cinema   |  |  |  |
| halls.                                       |  |  |  |
| : Design and supervision of electrical, air- |  |  |  |
| conditioning, ventilation, plumbing and      |  |  |  |
| fire fighting systems.                       |  |  |  |
|                                              |  |  |  |