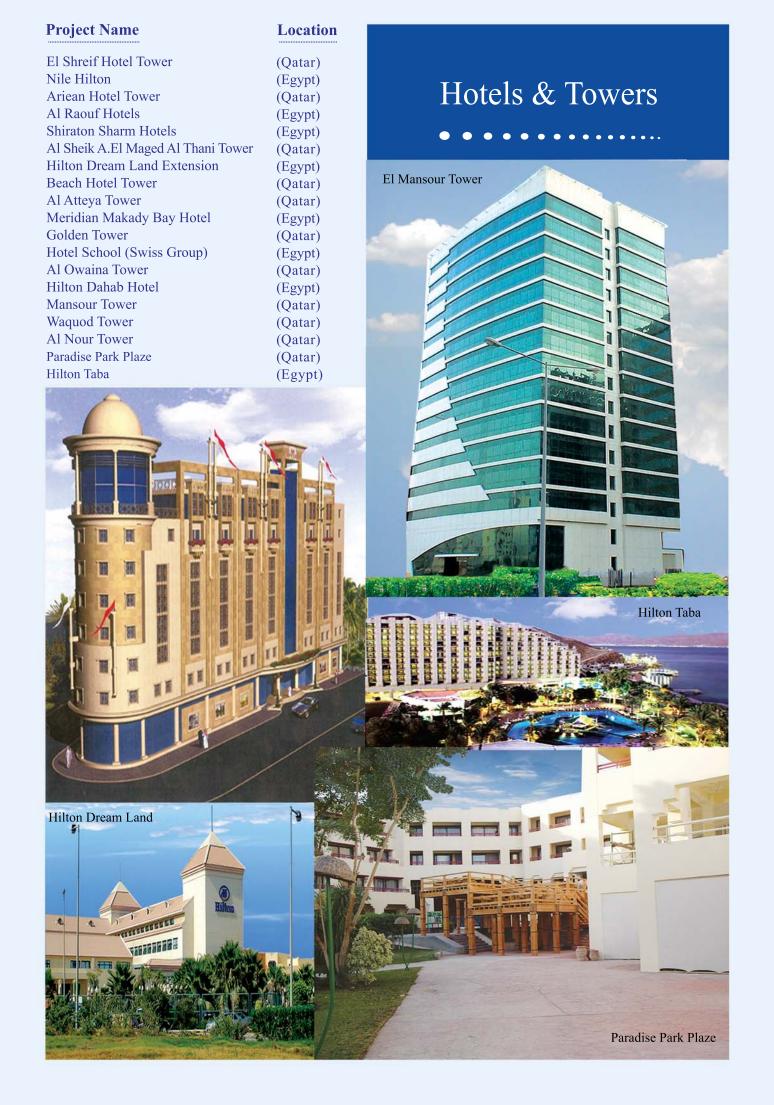

#### Al Atteya Tower (2006 - 2007) - Qatar.

Mr. Abdullah Bin Mohammed Al Atteya. Al Gazeerah Consulting Engineering Office. Al Dafna. (48,00m<sup>2</sup> – Plot Area). \$ 40 Millions. Administrative building consists of (2) basements,

Administrative building consists of (2) basements, ground and (35) typical floors, tower includes (475) car parking, administrative areas, VIP entry, coffee shop, prayers hall and services. Design drawings and documents of electrical and

plumbing, fire fighting and HVAC systems.

#### Hilton Dream Land Resort Extension (2001-2005) - Egypt.

| Owner       | : Dream Land for Real Estate Development.                                                                        |
|-------------|------------------------------------------------------------------------------------------------------------------|
| Consultant  | : Associated Consultant.                                                                                         |
| Location    | : 6th of October City.                                                                                           |
| Area        | $: 8,000 \text{ m}^2.$                                                                                           |
| Budget      | : \$ 8 Millions.                                                                                                 |
| Description | : Project consists of hotel building $-(120)$ rooms,                                                             |
|             | health club, SPA, swimming pools and conference center.                                                          |
| Services    | : Design and construction supervision of electrical,<br>air-conditioning, plumbing and fire fighting<br>systems. |
|             |                                                                                                                  |

#### Al Raouf Hotels (1999 – 2002) - Egypt.

|       | Owner       | : Al Raouf Tourist Development Co.                   |
|-------|-------------|------------------------------------------------------|
|       | Consultant  | : Art & Architectural Office.                        |
|       | Location    | : Sharm El Sheikh.                                   |
| -     | Area        | $: 70,000 \text{ m}^2.$                              |
|       | Budget      | : \$ 75 Millions.                                    |
|       | Description | : Project consists of three, five stars hotels (Moon |
| 20    |             | - Sun – Star) capacity (800) rooms, (3) large swi-   |
|       |             | mming pools, (3) children swimming pools, arti-      |
| and a |             | ficial lake, service buildings, recreational areas   |
|       |             | and employees residence.                             |
| č.    | Services    | : Design and construction supervision of plumbing,   |
|       |             | fire fighting systems, water supply, sewerage, storm |
| -     |             | drainage, irrigation, fire fighting networks, waste  |
|       |             | water treatment and water desalination plant.        |
|       |             | <b>^</b>                                             |