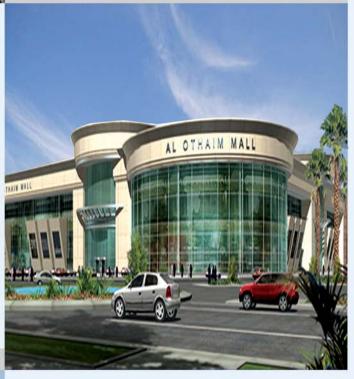

#### Khurais Commercial Mall (2007 - Cont.) - KSA.

| : Al Othaim Real-Estate Development &        |  |  |  |
|----------------------------------------------|--|--|--|
| Investment.                                  |  |  |  |
| : El Othaim Consulting.                      |  |  |  |
| : Riyadh City - KSA.                         |  |  |  |
| : 166,000 foot print area m <sup>2</sup> .   |  |  |  |
| : \$ 54 Millions.                            |  |  |  |
| : Building consists of basement, ground,     |  |  |  |
| first floor, second floor, roof and cinema   |  |  |  |
| halls.                                       |  |  |  |
| : Design and supervision of electrical, air- |  |  |  |
| conditioning, ventilation, plumbing and      |  |  |  |
| fire fighting systems.                       |  |  |  |
|                                              |  |  |  |