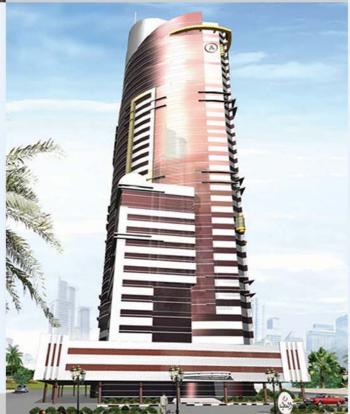

#### Al Atteya Tower (2006 - 2007) - Qatar.

Mr. Abdullah Bin Mohammed Al Atteya. Al Gazeerah Consulting Engineering Office. Al Dafna. (48,00m<sup>2</sup> – Plot Area). \$ 40 Millions. Administrative building consists of (2) basements,

Administrative building consists of (2) basements, ground and (35) typical floors, tower includes (475) car parking, administrative areas, VIP entry, coffee shop, prayers hall and services. Design drawings and documents of electrical and

plumbing, fire fighting and HVAC systems.