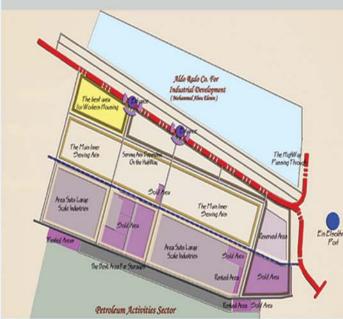

#### First industrial Special Economic Zone Project (2000 – 2007) – Egypt.t

| Owner      | : Suez Industrial Development Company (SIDC). |
|------------|-----------------------------------------------|
| Consultant | : Bechtel Intl.                               |

| onsultant    | 4 | Bechtel | Intl. |   |          |
|--------------|---|---------|-------|---|----------|
| e e e et e e |   | NT /1   | 337 4 | C | $\alpha$ |

Location : North – West Suez Gulf.

Area : Total area 8.500.000 m<sup>2</sup>.

Budget : \$ 70 Millions.

Description : An industrial zone that has multinational industrial zones, factories, commercial area and employee's residence.

Services : Design and supervision of electrical power, communication, water supply, sewerage, storm drainage systems, irrigation, fire fighting, roads networks, and technical studies of railways networks.