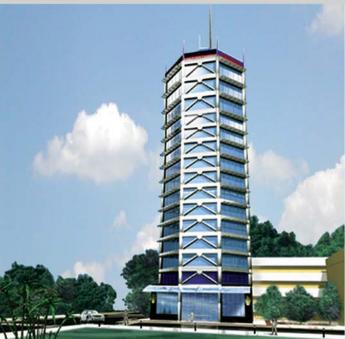

#### Al Atteya Tower (2006 - 2007) - Qatar.

Mr. Abdullah Bin Mohammed Al Atteya. Al Gazeerah Consulting Engineering Office. Al Dafna. (48,00m<sup>2</sup> – Plot Area). \$ 40 Millions. Administrative building consists of (2) basements,

Administrative building consists of (2) basements, ground and (35) typical floors, tower includes (475) car parking, administrative areas, VIP entry, coffee shop, prayers hall and services. Design drawings and documents of electrical and

plumbing, fire fighting and HVAC systems.