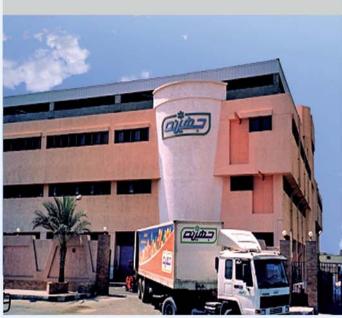

## Juhayna Factory (2000 – 2004) – Egypt.

| Owner       | : Juhayna Food Industries.                                                                                                                                                                               |
|-------------|----------------------------------------------------------------------------------------------------------------------------------------------------------------------------------------------------------|
| Consultant  | : Integrated Design Office.                                                                                                                                                                              |
| Location    | : 6th of October City.                                                                                                                                                                                   |
| Area        | : Total Area 17,000 m <sup>2</sup> .                                                                                                                                                                     |
| Budget      | : \$ 20 Millions.                                                                                                                                                                                        |
| Description | : An extension of juhayna dairy products factory, includes an administrative building and stores.                                                                                                        |
| Services    | <ul><li>Design and supervision of plumbing and fire<br/>fighting systems.</li><li>Design and supervision of water supply, sewerage,<br/>storm drainage, irrigation and fire fighting networks.</li></ul> |