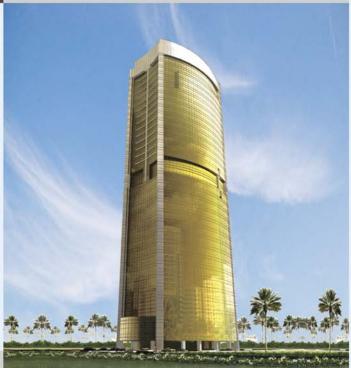

#### Golden Tower (2005 - 2006) - Qatar.

| Owner       | : | Sheikh Faisal Bin Qassim Al Thani.                |
|-------------|---|---------------------------------------------------|
| Consultant  | : | Al Diwan Office.                                  |
| Location    | : | West Bay - Qatar.                                 |
| Area        | : | Total area 42,000 m <sup>2</sup> .                |
| Budget      | : | \$ 35 Millions.                                   |
| Description | : | Project consists of (3) basements, ground, (31)   |
|             |   | floors, health club, mechanical floor, lower roof |
|             |   | and upper roof.                                   |
| Services    | : | Shop drawings of electrical, plumbing, fire       |
|             |   | fighting and air-conditioning systems.            |